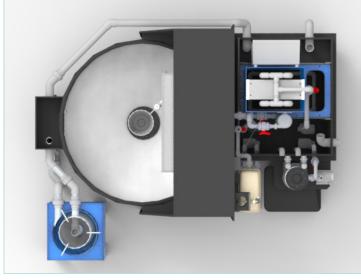

## COMPACT FILTRATION UNIT

Compact filtration unit for reseach facilities and small scale aquaculture systems with integrated drum filter, moving bed filter, trickling filter, oxygen supply and system monitoring