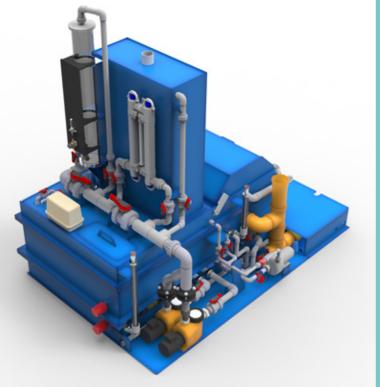

## AQUACULTURE RECIRCULATION SYSTEM FOR AQUAPONICS

Aquaculture system for urban aquaponic systems.