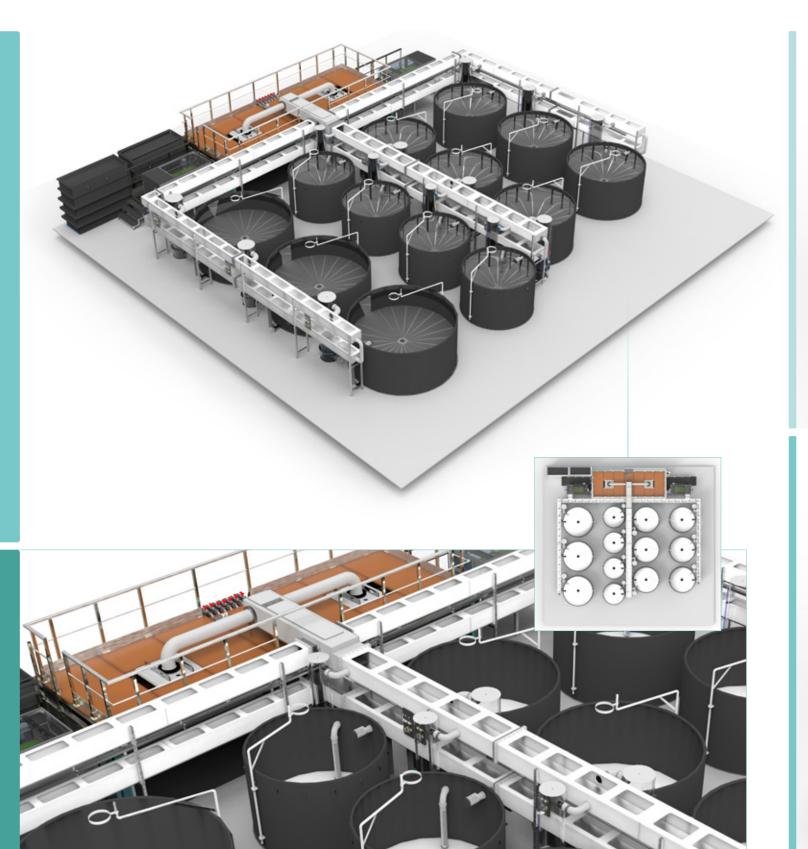

## AQUACULTURE RECIRCULATION SYSTEM FOR AQUAPONICS

Aquaculture system for urban aquaponic systems.