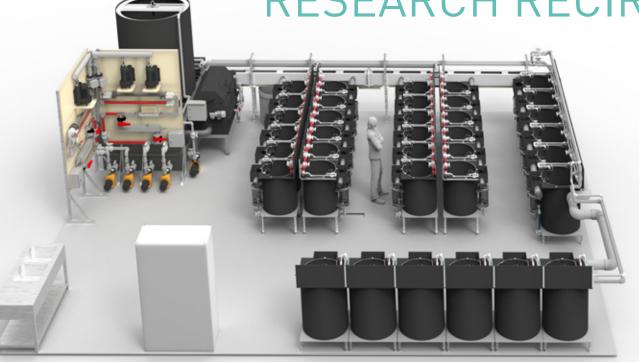

SMALL SCALE RECIRCULATION SYSTEM

Small scale research recirculation system
with integrated filtration unit.
Developed for research purposes it also can
be used for quarantine or feeding trials.
The system can be operated as a stand alone
or connected with other systems.

Research system for feeding trials in fresh or saltwater.