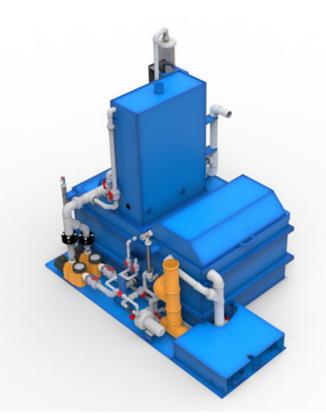

## PORTABLE STURGEON HATCHERY CONTAINER

Portable fish hatchery with integrated waste water treatment. The system is usable with any kind of surface water (i.e. lakes or rivers).

Reißiger Gewerbering 9

D-08525 Plauen · Germany Phone +49 (0) 3741 57779-0