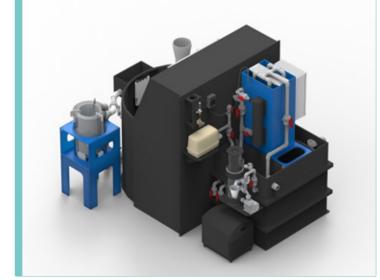

## COMPACT FILTRATION UNIT

Compact filtration unit for reseach facilities and small scale aquaculture systems with integrated drum filter, moving bed filter, trickling filter, oxygen supply and system monitoring