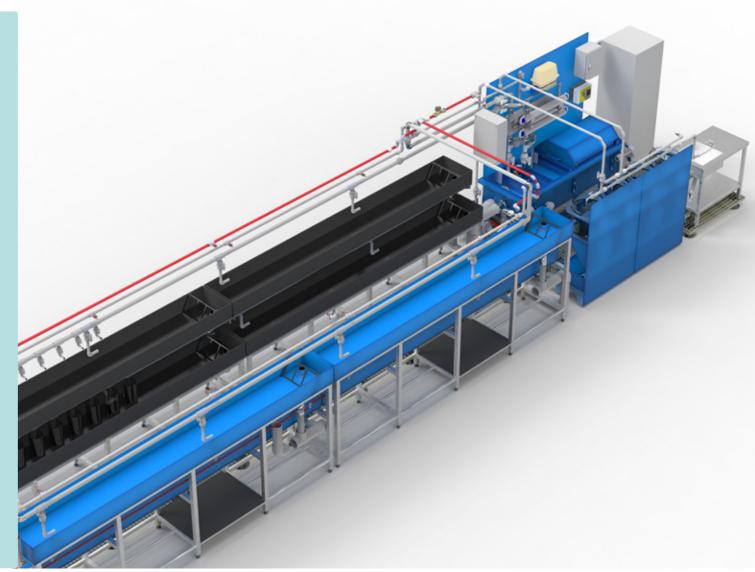

## PORTABLE STURGEON HATCHERY CONTAINER

Portable fish hatchery with integrated waste water treatment. The system is usable with any kind of surface water (i.e. lakes or rivers).

Reißiger Gewerbering 9

D-08525 Plauen · Germany Phone +49 (0) 3741 57779-0