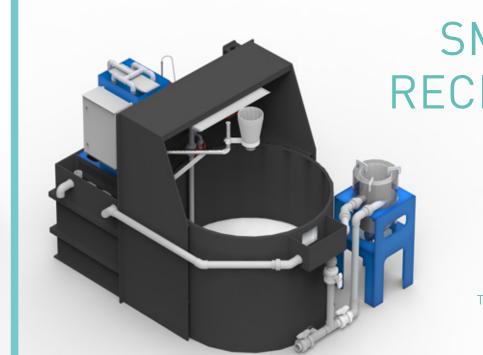

## COMPACT FILTRATION UNIT

Compact filtration unit for reseach facilities and small scale aquaculture systems with integrated drum filter, moving bed filter, trickling filter, oxygen supply and system monitoring